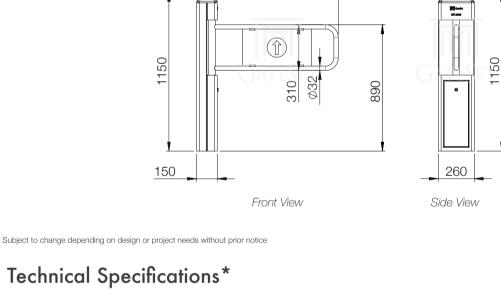

Flexible Ease of integration with all access control equipment through its electronic control card

900

ClassicLineGV-3000Datasheet v.2.0

**Drawings and Dimensions\*** 

MATERIAL - MAIN BODY 1.5 mm 304 grade stainless steel MATERIAL - SWING ARM TREATMENT - OTHER PARTS Steel profile frame with 32 mm diameter

900

Stainless steel modular installation platform/base

115-240 V AC / 24V DC - 50-60 Hz

All other parts are coated against corrosion

260 x 1050 x 1150 (WxLxH)

In case of emergency, arm releases itself with excessive force, providing ease of evacuation Button Control (standard), Remote Control Receiver and Transmitter (optional) ISO 9001:2008 2 Years