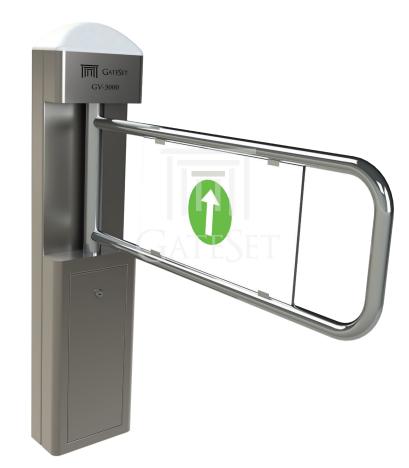

# SWING GATE **TURNSTILES** 000Series

With motorized function in one direction, GateSet Classic Line GV-3000 Series Motorized VIP Swing Gate Turnstiles provide an alternative to regulate pedestrian traffic. Thanks to its compact design and 90 cm arm length which is compatible with international wheelchair standards, GV-3000 is an ideal solution to provide controlled passage for VIP and physically handicapped people. Thanks to its aesthetic and user-friendly design, GV-3000 Series Swing Gates are ideal for shopping malls, supermarkets, fitness/wellness centers.