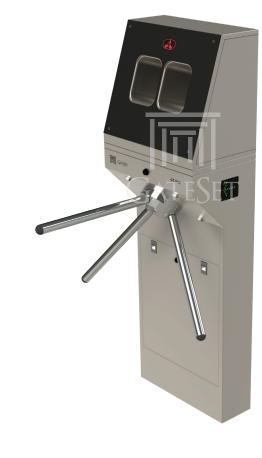

## TRIO **TURNSTILES** GT-9100Series GateSet Special Line GT-9100 Series Waist Height Hygiene Trio Turnstiles are designed for disinfection both hands before entering where the hygiene is mandatory. Gateset GT-9100 Series Hygiene Turnstiles are

ideal solution for the areas such as; food production, laboratories, or any specially designated facilities. Before entering to the designated area, gate sprays 3-5 ml alcohol based sanitizer on both hands at the same time and thanks to integrated sensors, it detects automatically when disinfection has been completed, then unlocks the arms automatically to authorize passage. Customized solutions are available depending on project requirement or installation site.

### Reliable Heavy duty mechanics controlled by reliable electronics, ensuring long product life with minimal maintenance

Case and arms manufactured from 1.5 mm thick stainless steel with 1 legs for maximum resistance to high Robust frequency usage

Delicately processed Satin finish on 304 Grade Stainless Steel

Optional drop arm function which provides fast passage and evacuation in case of emergency Safe

Ease of integration with various access control systems thanks to its sophisticated electronic control card,

### ACCESS CONTROL Automatic access granting, optical sensors provide access signal to the electronic control card after both hands are sanitized POSITION DETECTION Position detection with two separate micro-switches at mechanics Dropping feature at each tripod arm providing ease of site evacuation at the case of emergency