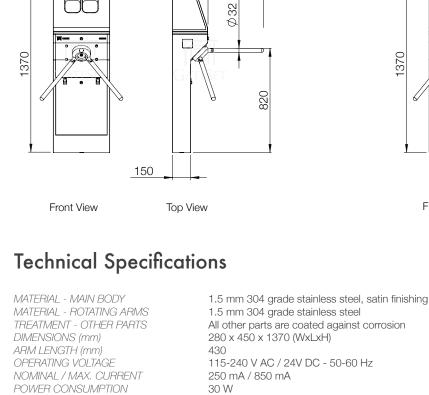

ctronics, ensuring long product life with minimal maintenance

Case and arms manufactured from 1.5 mm thick stainless steel with 1 legs for maximum resistance to high Robust frequency usage

Delicately processed Satin finish on 304 Grade Stainless Steel

Optional drop arm function which provides fast passage and evacuation in case of emergency Safe

Ease of integration with various access control systems thanks to its sophisticated electronic control card,

which answers all demanded high-end functions

## Angled Top design provides seamless incorporation for all reader integrations

Products in this Series





430



- Angled Top design provides

seamless incorporation for

GT-9104

450

all reader integrations

- Recommended For:



430

280

**Drawings and Dimensions** 

GT-9100

450





### ACCESS CONTROL Automatic access granting, optical sensors provide access signal to the electronic control card after both hands are sanitized POSITION DETECTION Position detection with two separate micro-switches at mechanics Dropping feature at each tripod arm providing ease of site evacuation at the case of emergency

DROP ARM FEATURE WARNING INDICATORS OPERATION MODE DIRECTIONAL MODE ROTATION CONTROL CAPACITY **DESIGN** OPERATION SAFETY

OPERATING TEMPERATURE

SpecialLineGT-9100Datasheet v.2.0

ELECTRICAL FAILURES

CERTIFICATION

WARRANTY

Green arrow indicates "Passage Open", Red cross indicates "Passage Closed" 6 different operational modes available, programmed by means of software Unidirectional and Bidirectional operation features as "Only Entrance", "Only Exit", "Entrance