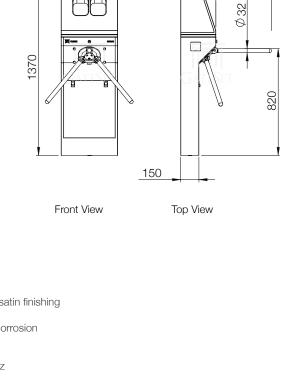

ronics, ensuring long product life with minimal maintenance

Case and arms manufactured from 1.5 mm thick stainless steel with 1 legs for maximum resistance to high Robust frequency usage

Delicately processed Satin finish on 304 Grade Stainless Steel

Optional drop arm function which provides fast passage and evacuation in case of emergency Safe

Ease of integration with various access control systems thanks to its sophisticated electronic control card,

which answers all demanded high-end functions

## Angled Top design provides seamless incorporation for all reader integrations

Products in this Series





430



- Angled Top design provides

seamless incorporation for

GT-9104

450

all reader integrations

- Recommended For:



430

280

**Drawings and Dimensions** 

GT-9100

450





### ACCESS CONTROL Automatic access granting, optical sensors provide access signal to the electronic control card after both hands are sanitized POSITION DETECTION Position detection with two separate micro-switches at mechanics Dropping feature at each tripod arm providing ease of site evacuation at the case of emergency

DROP ARM FEATURE WARNING INDICATORS OPERATION MODE DIRECTIONAL MODE ROTATION CONTROL CAPACITY **DESIGN** OPERATION SAFETY

OPERATING TEMPERATURE

SpecialLineGT-9100Datasheet v.2.0

ELECTRICAL FAILURES

CERTIFICATION

WARRANTY

Green arrow indicates "Passage Open", Red cross indicates "Passage Closed" 6 different operational modes available, programmed by means of software Unidirectional and Bidirectional operation features as "Only Entrance", "Only Exit", "Entrance an