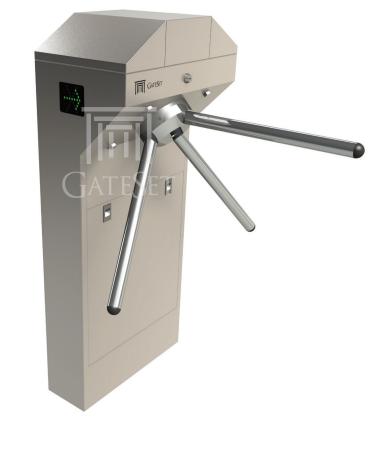

# TRIO TURNSTILES GT-2100Series GateSet Eco Line GT-2100 Series Trio Turnstiles present an ideal solution for projects with limited budget by providing moderate level of security. Suitable of functioning both indoor and outdoor, GT-2100 Series Turnstiles are manufactured from

1.2 mm 304 grade stainless steel. With proven ability to handle high frequency passage, GT-2100 Series presents a budget friendly and compact solution for maintaining access control in areas such as corporate buildings and sports centers.

## Reliable Heavy duty mechanics controlled by reliable electronics, ensuring long product life with minimal maintenance requirement

Robust Case and arms manufactured from 1.2 mm thick stainless steel for maximum resistance to high frequency usage

which answers all demanded high-end functions

Delicately processed Satin finish on 304 Grade Stainless Steel

Ease of integration with various access control systems thanks to its sophisticated electronic control card, Flexible