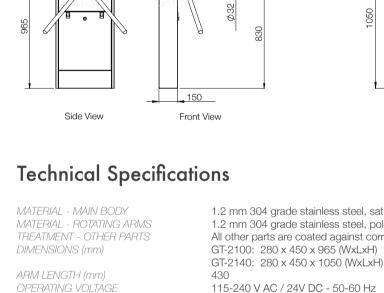

EcolineGT-2100Datasheet v.2.0

280

430

**Drawings and Dimensions** 

GT-2100

280

430

### NOMINAL / MAX. CURRENT 250 mA / 850 mA POWER CONSUMPTION 30 W OPERATING TEMPERATURE -20 °C / + 70 °C

ACCESS CONTROL PASSAGE COUNTER CONTROL UNIT OUTPUTS CONTROL UNIT INPUTS

POSITION DETECTION

OPERATION MODE