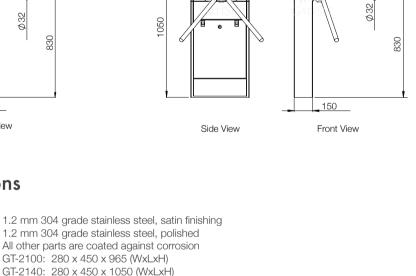

EcolineGT-2100Datasheet v.2.0

280

430

**Drawings and Dimensions** 

GT-2100

280

430