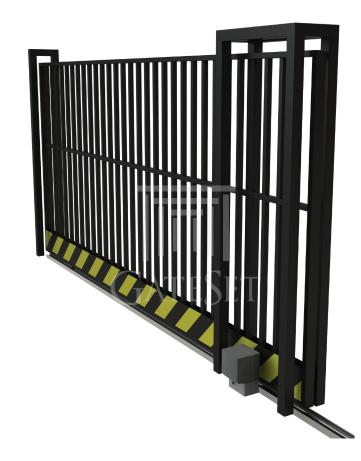

# **VEHICLE GATE** BARRIERS **GSG-SSeries**

GateSet GSG-S Series Sliding Gate Systems provide access control to restricted areas by combining delicately manufactured steel gates with highly reliable actuators, which include a powerful motor with long operation life and all necessary accessories such as safety photocells, remote controlling device and flashing lights. Thanks to flexible production line, various material options are available with different gate dimensions.

## **Featured Characteristics**

Modular Disassembled wheels and spikes which provide ease of transportation and installation, along with practical process of maintenance.

Thanks to its solid structure with fine-crafted material, provides durability in various harsh

#### 50 x 100 mm Steel Profile Main Frame 50 x 50 mm Filled Steel Frame Vertical Infills Anticorrosive Coating with Two Component Surface Tolerant Epoxy Mastic (Jotamastic), Finished by Black

POWER

SPEED