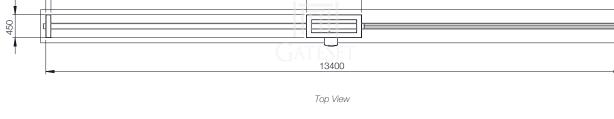

# Drawings and Dimensions\*

1200

a: From 3000 to 6000 (12000 max with Double Wing) b: From 1000 to 2980

Intermediate Dimensions Available as:

Remarks:

Technical Specifications\*

**ACCESSORIES** 

DIMENSIONS (mm) 7400 x 450 x 3100 (WxLxH) - (for GSG6300-S) PASSAGE WIDTH/HEIGHT (mm) From 3000 to 8000 / From 1000 to 3000

Max. 16000 Width Available with 2x Synchronized Wings **OPERATION** Motorized Movement with BFT ICARO NF MOTOR DIMENSIONS (mm) 260 x 178 x 270 (WxLxH)