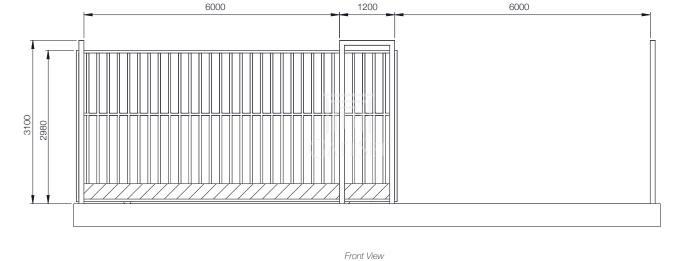

# Drawings and Dimensions\*

1200

a: From 3000 to 6000 (12000 max with Double Wing) b: From 1000 to 2980

Intermediate Dimensions Available as:

Remarks:

Technical Specifications\*

**ACCESSORIES** 

DIMENSIONS (mm) 7400 x 450 x 3100 (WxLxH) - (for GSG6300-S) PASSAGE WIDTH/HEIGHT (mm) From 3000 to 8000 / From 1000 to 3000

Max. 16000 Width Available with 2x Synchronized Wings **OPERATION** Motorized Movement with BFT ICARO NF MOTOR DIMENSIONS (mm) 260 x 178 x 270 (WxLxH)