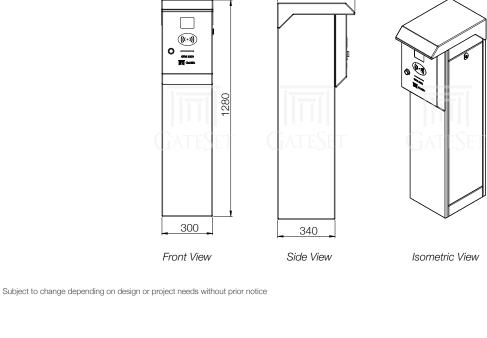

GMS&GTMDatasheet v.2.0

Drawings and Dimensions\*

460

Technical Specifications\*

### **FEATURES** Barcode ticket printer/dispenser Membership card reader

EMBEDDED CARD READER

WARRANTY

DISPLAY

DOUBLE SIDED READING SYSTEM FEEDBACKS ANTI CORROSION DIMENSIONS (in mm) OPERATING TEMPERATURE

TICKET CAPACITY MAIN POWER ON BOARD POWER OPERATION CONTROL COMMUNICATION CERTIFICATION

Contactless Type Proximity Ticket printing in 1.5 seconds Reads inserted tickets regardless of inserting direction LOW TICKET QUANTITY and SYSTEM ERROR feedbacks

Powder coated case

3.5" LCD/TFT color screen

300 x 460 x 1280 - 20°C / +55°C 5,000 tickets.

220V / 50Hz 24V PSU. Complete PLC controlled RS 485 - Online ISO 9001:2015

2 Years

Subject to change depending on design or project needs without prior notice