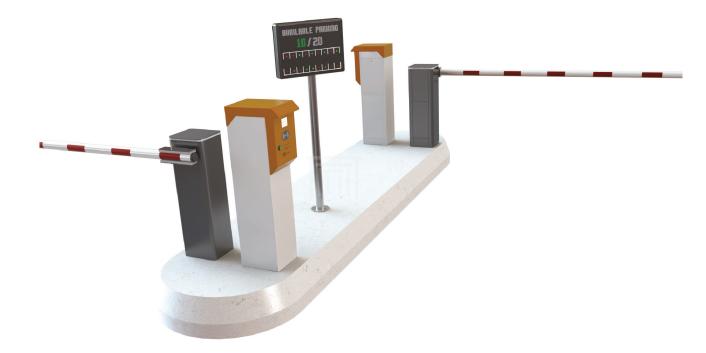

# PARKING MANAGEMENT TICKETING AND ID SYSTEMS **GMS&GTMSeries**

GateSet provides a complete solution for parking management with fee collection, membership administration and visual guidance for public and private parking areas. GTM Series Ticket Dispenser and Reader Machines are fully controlled in an online mode by GMS5000 Parking Management Software. Vehicle access is regulated by GateSet Barriers which come with a vast variety, depending on application area and are seamlessly integrated with GMS/ GTM Series. GateSet Parking Management Systems provide reliable, flexible and user-friendly solutions for parking management and are compatible for busy areas with high capacity.

## Products in this Series Ticket Dispenser Machines

are designed to deliver

parking tickets in a fast and reliable fashion. The unit prints barcode-based entrance data on CR-80 sized carton tickets, which can optionally include license plate details. System is also compatible with RFID membership.

fee calculation and detailed transaction reporting

to collect parking tickets regardless of inserting direction. System can optionally be equipped with embedded contactless card reader for membership and VIP guests. GateSet Parking Guidance

System provides ease of access and efficient time

GTM4200 Ticket Collector

Machines are designed

management to visitors. Innovative parking screens show floorplan and available spaces through online communication with ultrasonic LED sensors placed at each individual parking spot.