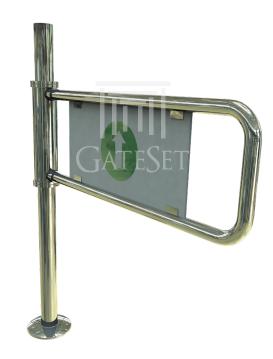

# SWING GATE TURNSTILES GL-1000Series

GateSet Eco Line GL-1000 Series Manual Leaf Swing Gate Turnstiles are an economical alternative to regulate pedestrian traffic. Thanks to its compact design, GL-1000 Series Leaf Swing Gates are an ideal solution to provide controlled passage for pedestrians and carrying goods. GL-1000 Series provides passage in one direction, and is available with manual lock with key or electromagnetic lock with access control. GL-1000 Series Swing Gates are applicable in shopping malls, supermarkets, fitness/wellness centers including tight areas with its compact, aesthetic and user friendly design.

#### Classic Design Aesthetic outfit with polished finishing

Uni-Directional Manual Operation - Auto Center Feature **Functional** 

Compact Thanks to its small footprint, ease of installation in tight areas Silent Silent and smooth operation

# - Arm:

- Manual Movement
  - Auto Center After Passage

- Uni-Directional Operation - Manual Movement

- Arm:

- Lock Mechanism: \* Manual Lock with key

\* 32 mm 304 Stainless Steel

- Uni-Directional Operation - Manual Movement

AUTO CLOSE

**CFRTIFICATION** 

WARRANTY

\* Subject to change depending on design or project needs without prior notice

304 grade stainless steel, polished finishing Steel profile frame with 32 mm diameter All other parts are coated against corrosion