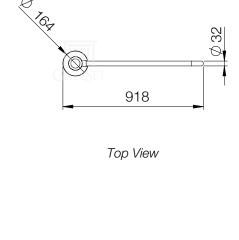

#### $\emptyset$ 60 806

**Drawings and Dimensions** 

080  $\emptyset$  60 Ø 164 **SideView** 

#### MATERIAL - MAIN BODY MATERIAL - SWING ARM

TREATMENT - OTHER PARTS DIMENSIONS (mm) SWING ARM LENGTH (mm) OPERATING VOLTAGE OPERATING TEMPERATURE ACCESS CONTROL

OPERATIONAL MODE

OPERATION SAFETY ELECTRICAL FAILURES

GL-1000 / GL-1100: None GL-1200: 115-240 V AC / 24 V DC - 50-60 Hz -20°C / +70°C GL-1000: None, free passage only in one direction

918 x 164 x 1080 (WxLxH)

GL-1100: Physical lock with manual key GL-1200: Granting access with 180 KG holding force electromagnetic lock. Easy integration with all kind of access control equipment