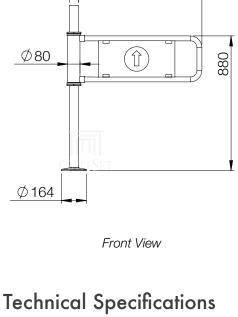

#### $\emptyset$ 60 806

**Drawings and Dimensions** 

080  $\emptyset$  60 Ø 164 **SideView** 

#### MATERIAL - MAIN BODY MATERIAL - SWING ARM

TREATMENT - OTHER PARTS DIMENSIONS (mm) SWING ARM LENGTH (mm) OPERATING VOLTAGE OPERATING TEMPERATURE ACCESS CONTROL

OPERATIONAL MODE

OPERATION SAFETY ELECTRICAL FAILURES

GL-1000 / GL-1100: None GL-1200: 115-240 V AC / 24 V DC - 50-60 Hz -20°C / +70°C GL-1000: None, free passage only in one direction

918 x 164 x 1080 (WxLxH)

GL-1100: Physical lock with manual key GL-1200: Granting access with 180 KG holding force electromagnetic lock. Easy integration with all kind of access control equipment