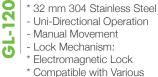

# - Arm:

- Manual Movement
  - Auto Center After Passage

- Uni-Directional Operation - Manual Movement

- Arm:

- Lock Mechanism: \* Manual Lock with key

\* 32 mm 304 Stainless Steel

- Uni-Directional Operation - Manual Movement

- Arm:

- \* Electromagnetic Lock \* Compatible with Various Access Control Equipment

EcolineGL-1000Datasheet v.2.0

AUTO CLOSE

**CFRTIFICATION** 

WARRANTY

\* Subject to change depending on design or project needs without prior notice

304 grade stainless steel, polished finishing Steel profile frame with 32 mm diameter All other parts are coated against corrosion