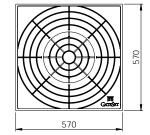

## FIXED BOLLARD BARRIERS GFB7000Series

GateSet GFB7000 Series Fixed Bollards are designed to provide permanent blockage of vehicle access in areas where medium to high security is required. With its strong underground infrastructure GFB7000 Series Fixed bollards delivers substantial impact resistance to prevent vehicle penetration both in case of hostility and accidence. Manufactured to provide total outlook coherence with GateSet GSB7000 Series Automatic Rising Bollards, GFB7000 Series Fixed Bollards is the ideal solution for permanent vehicle access prevention.

GFB7000Datasheet v.2.0

## Drawings and Dimensions







Front View



Top View

Isometric View

## **Technical Specifications**

TYPE CORE BOLLARD DIAMETER OBSTACLE HEIGHT CORE THICKNESS MATERIAL INSTALLATION TYPE MANHOLE VISIBILITY ENHANCEMENT CERTIFICATION WARRANTY Static 273 mm 700 - 900 mm 10 + 2 mm Steel Core 10 mm ST52 Steel Core, Finished by 2 mm Stainless Steel Sleeve (304 Grade Standard) Shalow Mounted 10 mm Cast Aluminum Manhole and Top Cover Integrated LED Stripe (optional) ISO 9001:2015 2 Years

GFB7000Datasheet v.2.0

## **Optional Accessories**



LED Striped Top Cover

Patterned Steel top cover with LED stripe is available to enhance barrier visibility





ACCESS CONTROL SOLUTIONS TURNSTILES 
BARRIERS 
ID SYSTEMS

> Sales Inquiries: export@gateset.com.tr Technical Inquiries: technical@gateset.com.tr Project Related Inquiries: project@gatese