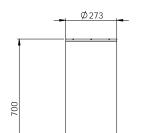

## Drawings and Dimensions

Front View

Top View

Isometric View

## **Technical Specifications**

TYPE CORE BOLLARD DIAMETER OBSTACLE HEIGHT CORE THICKNESS MATERIAL INSTALLATION TYPE MANHOLE VISIBILITY ENHANCEMENT CERTIFICATION WARRANTY Static 273 mm 700 - 900 mm 10 + 2 mm Steel Core 10 mm ST52 Steel Core, Finished by 2 mm Stainless Steel Sleeve (304 Grade Standard) Shalow Mounted 10 mm Cast Aluminum Manhole and Top Cover Integrated LED Stripe (optional) ISO 9001:2015 2 Years