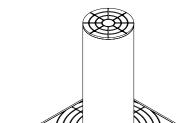

## Drawings and Dimensions

Front View

Top View

Isometric View

## **Optional Accessories**

LED Striped Top Cover

Patterned Steel top cover with LED stripe is available to enhance barrier visibility

ACCESS CONTROL SOLUTIONS TURNSTILES 
BARRIERS 
ID SYSTEMS

> Sales Inquiries: export@gateset.com.tr Technical Inquiries: technical@gateset.com.tr Project Related Inquiries: project@gateset.com.tr