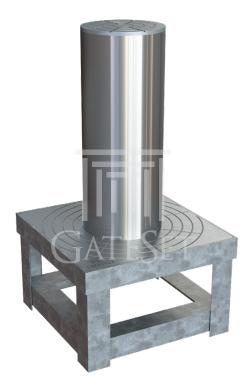

## FIXED BOLLARD BARRIERS GFB7000Series

GateSet GFB7000 Series Fixed Bollards are designed to provide permanent blockage of vehicle access in areas where medium to high security is required. With its strong underground infrastructure GFB7000 Series Fixed bollards delivers substantial impact resistance to prevent vehicle penetration both in case of hostility and accidence. Manufactured to provide total outlook coherence with GateSet GSB7000 Series Automatic Rising Bollards, GFB7000 Series Fixed Bollards is the ideal solution for permanent vehicle access prevention.