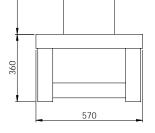

## Drawings and Dimensions

Front View

Top View

Isometric View

## **Technical Specifications**

TYPE CORE BOLLARD DIAMETER OBSTACLE HEIGHT CORE THICKNESS MATERIAL INSTALLATION TYPE MANHOLE VISIBILITY ENHANCEMENT CERTIFICATION WARRANTY Static 273 mm 700 - 900 mm 10 + 2 mm Steel Core 10 mm ST52 Steel Core, Finished by 2 mm Stainless Steel Sleeve (304 Grade Standard) Shalow Mounted 10 mm Cast Aluminum Manhole and Top Cover Integrated LED Stripe (optional) ISO 9001:2015 2 Years