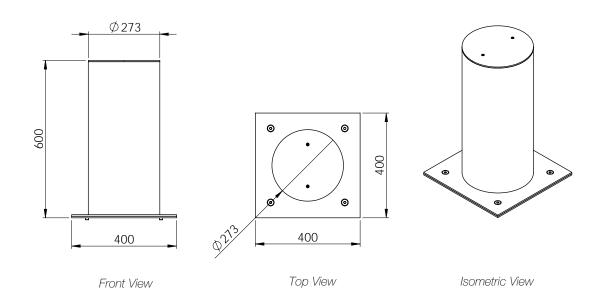

#### Drawings and Dimensions

## **Technical Specifications**

TYPE CORE BOLLARD DIAMETER OBSTACLE HEIGHT CORE THICKNESS INSTALLATION TYPE TOP COVER BOLLARD FINISHING

CERTIFICATION WARRANTY Static 273 mm 500 - 700 mm 5 mm Steel Core Surface Mounted with Expansion Bolt 6 mm Thick Steel Anti-corrosive Coating with Two Component Surface Tolerant Epoxy Mastic (Jotamastic). Different RAL Colors Available on Demand ISO 9001:2015 2 Years