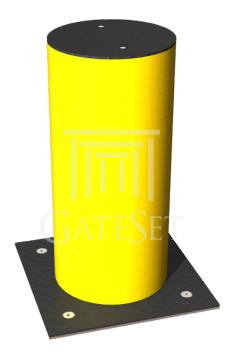

# FIXED BOLLARD BARRIERS GFB6000Series

GateSet GFB6000 Series Fixed Bollards are designed to provide vehicle access control in areas where none or rare vehicle passage is present, applied to those sites at which low to medium security is required. Thanks to its modular structure GFB6000 Series Fixed bollards can be installed with ease and can be removed with low effort when required. Manufactured to provide total outlook coherence with GateSet GSB6000 Series Automatic Rising Bollards, GFB6000 Series Fixed Bollards is the ideal cost-effective solution for vehicle access regulation.