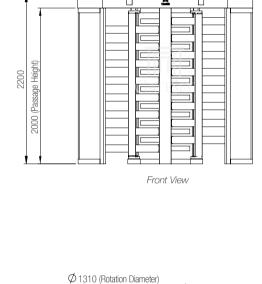

CorporateLineGF-6600Datasheet v.2.0

**Drawings and Dimensions** 

1225

650 (per passage)

30 W (per passage) -20 °C / + 70 °C

250 mA / 850 mA (per passage)

PLC based control for granting access

Easy integration with all kind of access control equipment

220V / 50Hz

2 Years

Isometric View

DIRECTIONAL MODE ROTATION CONTROL OPERATION SAFETY MANUAL OVERRIDE ELECTRICAL FAILURES

PASSAGE ACKNOWLEDGMENT

MATERIAL - MAIN BODY

MATERIAL - ARMS MATERIAL - SIDE SHIELD

DIMENSIONS (mm)

PASSAGE WIDTH (mm) OPERATING VOLTAGE

POSITION DETECTION

WARNING INDICATORS

OPERATION MODE

CERTIFICATION WARRANTY

NOMINAL / MAX CLIRRENT POWER CONSUMPTION

OPERATING TEMPERATURE ACCESS CONTROL

TREATMENT