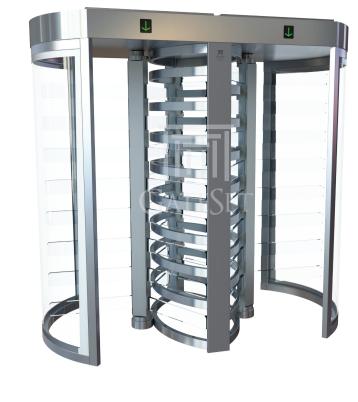

# FULL HEIGHT **TURNSTILES** GateSet Corporate Line GF-6600 Series Double Full Height Turnstiles carry the heightened security of industrial full height

turnstiles to office environments with grace and aesthetic. Polycarbonate panels of GF-6600 provide transparent obstacles, enhancing the field of vision while presenting a robust solution for personnel-free access control points. With ability to handle crowded labors of a business center, GF-6600 Series is the perfect choice for security in corporate world.

### Transparent polycarbonate panels and Plexiglass arms achieve high aesthetic value

Modular Demounted packing provides ease of transport along with easy assembly

Flexible Ease of integration with various access control systems thanks to its high-end PLC, which answers all demanded high-end functions