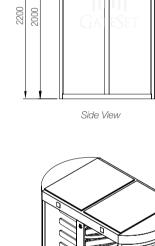

CorporateLineGF-6600Datasheet v.2.0

**Drawings and Dimensions** 

1225

650 (per passage)

30 W (per passage) -20 °C / + 70 °C

250 mA / 850 mA (per passage)

PLC based control for granting access

Easy integration with all kind of access control equipment

220V / 50Hz

2 Years

Isometric View

DIRECTIONAL MODE ROTATION CONTROL OPERATION SAFETY MANUAL OVERRIDE ELECTRICAL FAILURES

PASSAGE ACKNOWLEDGMENT

MATERIAL - MAIN BODY

MATERIAL - ARMS MATERIAL - SIDE SHIELD

DIMENSIONS (mm)

PASSAGE WIDTH (mm) OPERATING VOLTAGE

POSITION DETECTION

WARNING INDICATORS

OPERATION MODE

CERTIFICATION WARRANTY

NOMINAL / MAX CLIRRENT POWER CONSUMPTION

OPERATING TEMPERATURE ACCESS CONTROL

TREATMENT