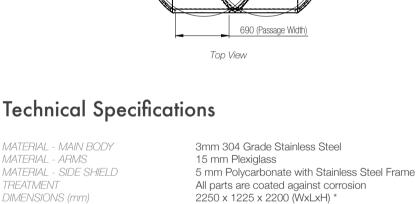

CorporateLineGF-6600Datasheet v.2.0

**Drawings and Dimensions** 

1225

650 (per passage)

30 W (per passage) -20 °C / + 70 °C

250 mA / 850 mA (per passage)

PLC based control for granting access

Easy integration with all kind of access control equipment

220V / 50Hz

2 Years

Isometric View

DIRECTIONAL MODE ROTATION CONTROL OPERATION SAFETY MANUAL OVERRIDE ELECTRICAL FAILURES

PASSAGE ACKNOWLEDGMENT

MATERIAL - MAIN BODY

MATERIAL - ARMS MATERIAL - SIDE SHIELD

DIMENSIONS (mm)

PASSAGE WIDTH (mm) OPERATING VOLTAGE

POSITION DETECTION

WARNING INDICATORS

OPERATION MODE

CERTIFICATION WARRANTY

NOMINAL / MAX CLIRRENT POWER CONSUMPTION

OPERATING TEMPERATURE ACCESS CONTROL

TREATMENT