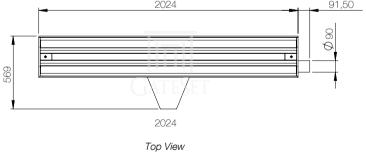

## Drawings and Dimensions\*

Subject to change depending on design or project needs without prior notice

# **Technical Specifications\***

| MATERIAL - TOP PLATE    | Aluminium Top Plate                                                                              |
|-------------------------|--------------------------------------------------------------------------------------------------|
| MATERIAL - CASE         | Square Steel Case with 2 mm Thick Steel Sheet Covered                                            |
|                         | Anticorrosive Coating with Two Component Surface Tolerant Epoxy Mastic (Jotamastic), Finished by |
|                         | Black Polyester                                                                                  |
| CASE TYPE               | Shallow Mount Under Vehicle Surveillance System                                                  |
| DIMENSIONS              | 2115.5x569x226.5 mm (WxLxH)                                                                      |
| CAMERA                  | Line Scan Color 4096x1 Resolution                                                                |
|                         | 26 kHz                                                                                           |
| OUTPUT IMAGE RESOLUTION | Minimum 16 Mp Under Vehicle Imagery                                                              |
| PROTECTION              | Waterproof, Anti-fog, Continuous active ventilation, Liquid level switch                         |
| PROTECTION CLASS        | IP67                                                                                             |
|                         | 500,000 vehicle information storage memory                                                       |
| VEHICLE DETECTION       | Loop Detector                                                                                    |
| UNDER VEHICLE LIGHTING  | Illumination by LED 210 W                                                                        |
| ACCESSORIES (optional)  | Control PC, Windows 10 License, 22" LCD Monitor, Power Control Panel and 3 kVA UPS               |
| OPERATION VOLTAGE       | Operation Voltage 110-240V AC, 50-60HZ                                                           |
| OPERATION TEMPERATURE   | Operation Temperature -20°C / + 70°C, Storage Temperature -40°C / +70°C                          |
|                         | ISO 9001:2015, CE and OHSAS Certified                                                            |
| WARRANTY                | 2 Years International Warranty                                                                   |