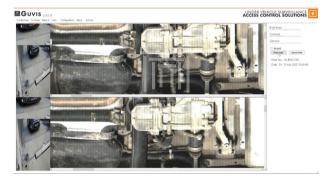

# **GUVIS** Imaging Software

Current Scan Fast Monitoring with High Resolution

Zoom In Detailed inspection with easy zoom in

Compare Current image comparison with Last Image

Synchronized Zoom in suspected are in a Synchronized Way Zoom