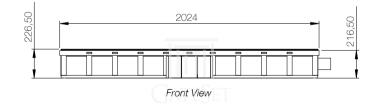

## Drawings and Dimensions\*

Subject to change depending on design or project needs without prior notice

# **Technical Specifications\***

| MATERIAL - TOP PLATE    | Aluminium Top Plate                                                                              |
|-------------------------|--------------------------------------------------------------------------------------------------|
| MATERIAL - CASE         | Square Steel Case with 2 mm Thick Steel Sheet Covered                                            |
|                         | Anticorrosive Coating with Two Component Surface Tolerant Epoxy Mastic (Jotamastic), Finished by |
|                         | Black Polyester                                                                                  |
| CASE TYPE               | Shallow Mount Under Vehicle Surveillance System                                                  |
| DIMENSIONS              | 2115.5x569x226.5 mm (WxLxH)                                                                      |
| CAMERA                  | Line Scan Color 4096x1 Resolution                                                                |
|                         | 26 kHz                                                                                           |
| OUTPUT IMAGE RESOLUTION | Minimum 16 Mp Under Vehicle Imagery                                                              |
| PROTECTION              | Waterproof, Anti-fog, Continuous active ventilation, Liquid level switch                         |
| PROTECTION CLASS        | IP67                                                                                             |
|                         | 500,000 vehicle information storage memory                                                       |
| VEHICLE DETECTION       | Loop Detector                                                                                    |
| UNDER VEHICLE LIGHTING  | Illumination by LED 210 W                                                                        |
| ACCESSORIES (optional)  | Control PC, Windows 10 License, 22" LCD Monitor, Power Control Panel and 3 kVA UPS               |
| OPERATION VOLTAGE       | Operation Voltage 110-240V AC, 50-60HZ                                                           |
| OPERATION TEMPERATURE   | Operation Temperature -20°C / + 70°C, Storage Temperature -40°C / +70°C                          |
|                         | ISO 9001:2015, CE and OHSAS Certified                                                            |
| WARRANTY                | 2 Years International Warranty                                                                   |