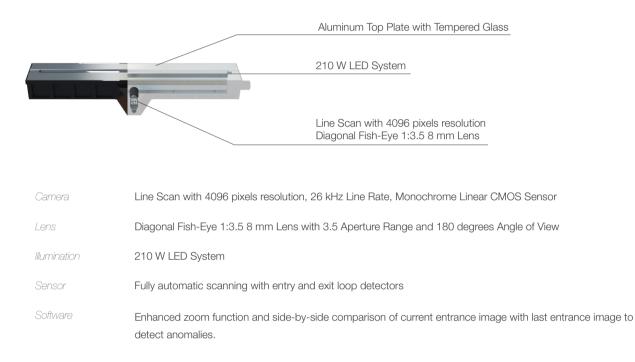

# **Technical Specifications\***

| MATERIAL - TOP PLATE    | Aluminium Top Plate                                                                              |
|-------------------------|--------------------------------------------------------------------------------------------------|
| MATERIAL - CASE         | Square Steel Case with 2 mm Thick Steel Sheet Covered                                            |
|                         | Anticorrosive Coating with Two Component Surface Tolerant Epoxy Mastic (Jotamastic), Finished by |
|                         | Black Polyester                                                                                  |
| CASE TYPE               | Shallow Mount Under Vehicle Surveillance System                                                  |
| DIMENSIONS              | 2115.5x569x226.5 mm (WxLxH)                                                                      |
| CAMERA                  | Line Scan Color 4096x1 Resolution                                                                |
|                         | 26 kHz                                                                                           |
| OUTPUT IMAGE RESOLUTION | Minimum 16 Mp Under Vehicle Imagery                                                              |
| PROTECTION              | Waterproof, Anti-fog, Continuous active ventilation, Liquid level switch                         |
| PROTECTION CLASS        | IP67                                                                                             |
|                         | 500,000 vehicle information storage memory                                                       |
| VEHICLE DETECTION       | Loop Detector                                                                                    |
| UNDER VEHICLE LIGHTING  | Illumination by LED 210 W                                                                        |
| ACCESSORIES (optional)  | Control PC, Windows 10 License, 22" LCD Monitor, Power Control Panel and 3 kVA UPS               |
| OPERATION VOLTAGE       | Operation Voltage 110-240V AC, 50-60HZ                                                           |
| OPERATION TEMPERATURE   | Operation Temperature -20°C / + 70°C, Storage Temperature -40°C / +70°C                          |
|                         | ISO 9001:2015, CE and OHSAS Certified                                                            |
| WARRANTY                | 2 Years International Warranty                                                                   |