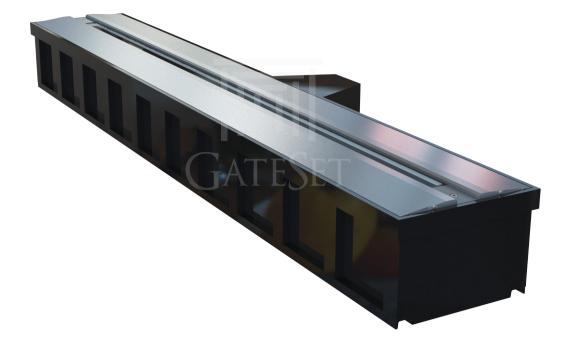

### UVS2000 Series System Components

# **Technical Specifications\***

| MATERIAL - TOP PLATE    | Aluminium Top Plate                                                                              |
|-------------------------|--------------------------------------------------------------------------------------------------|
| MATERIAL - CASE         | Square Steel Case with 2 mm Thick Steel Sheet Covered                                            |
|                         | Anticorrosive Coating with Two Component Surface Tolerant Epoxy Mastic (Jotamastic), Finished by |
|                         | Black Polyester                                                                                  |
| CASE TYPE               | Shallow Mount Under Vehicle Surveillance System                                                  |
| DIMENSIONS              | 2115.5x569x226.5 mm (WxLxH)                                                                      |
| CAMERA                  | Line Scan Color 4096x1 Resolution                                                                |
|                         | 26 kHz                                                                                           |
| OUTPUT IMAGE RESOLUTION | Minimum 16 Mp Under Vehicle Imagery                                                              |
| PROTECTION              | Waterproof, Anti-fog, Continuous active ventilation, Liquid level switch                         |
| PROTECTION CLASS        | IP67                                                                                             |
|                         | 500,000 vehicle information storage memory                                                       |
| VEHICLE DETECTION       | Loop Detector                                                                                    |
| UNDER VEHICLE LIGHTING  | Illumination by LED 210 W                                                                        |
| ACCESSORIES (optional)  | Control PC, Windows 10 License, 22" LCD Monitor, Power Control Panel and 3 kVA UPS               |
| OPERATION VOLTAGE       | Operation Voltage 110-240V AC, 50-60HZ                                                           |
| OPERATION TEMPERATURE   | Operation Temperature -20°C / + 70°C, Storage Temperature -40°C / +70°C                          |
|                         | ISO 9001:2015, CE and OHSAS Certified                                                            |
| WARRANTY                | 2 Years International Warranty                                                                   |