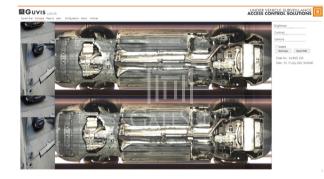

# **GUVIS** Imaging Software

Current Scan Fast Monitoring with High Resolution

Zoom In Detailed inspection with easy zoom in

Compare Current image comparison with Last Image

Synchronized Zoom in suspected are in a Synchronized Way Zoom